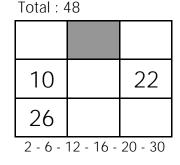

## **ACTIVITY 2.3 - MAGICAL SQUARES**

Do you know how thick the ice must at least be before you can venture on it? Fill these magical squares to discover the minimum ice thickness required for each situation in the picture below.

3 - 4 - 5 - 8 - 11 - 12

| Total | . 1 | 5 |
|-------|-----|---|
| TOtal |     |   |

| 6 | 1 | 8 |
|---|---|---|
| 7 | 5 | 3 |
| 2 | 9 | 4 |

1 - 2 - 3 - 5 - 7 - 8

Total: 48

| 12 | 30 | 6  |
|----|----|----|
| 10 | 16 | 22 |
| 26 | 2  | 20 |

2 - 6 - 12 - 16 - 20 - 30

Total : 36

| 11 | 20 | 5  |
|----|----|----|
| 6  | 12 | 18 |
| 19 | 4  | 13 |

4 - 5 - 6 - 13 - 18 - 20

Place the numbers from the grey boxes in ascending order in the empty boxes below. Start with the box that is furthest to the left in the picture.