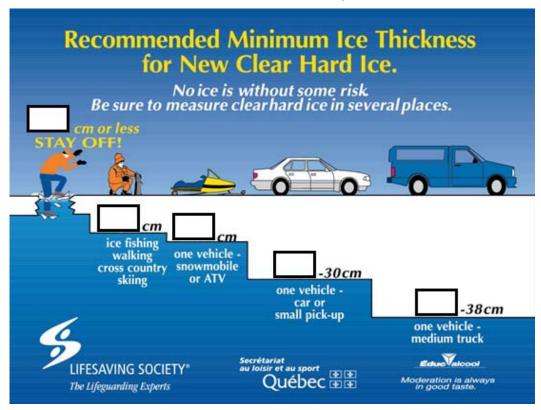

## **ACTIVITY 2.3 - MAGICAL SQUARES**

Do you know how thick the ice must at least be before you can venture on it? Fill these magical squares to discover the minimum ice thickness required for each situation in the picture below.

Place the numbers from the grey boxes in ascending order in the empty boxes below. Start with the box that is furthest to the left in the picture.