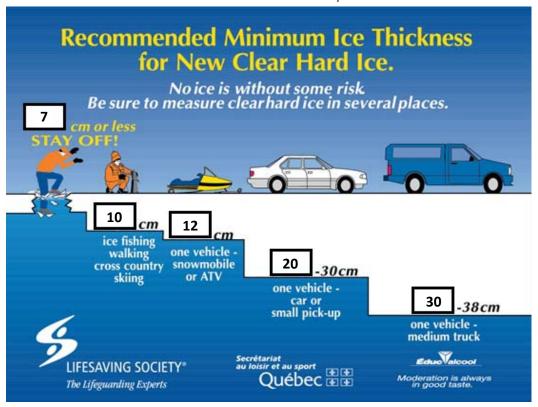

## **ANSWER SHEET - ACTIVITY 2.3 - MAGICAL SQUARES**

Do you know how thick the ice must at least be before you can venture on it? Fill these magical squares to discover the minimum ice thickness required for each situation in the picture below.

2 - 6 - 12 - 16 - 20 - 30

Total : 36

| 11 | 20 | 5  |
|----|----|----|
| 6  | 12 | 18 |
| 19 | 4  | 13 |

4 - 5 - 6 - 13 - 18 - 20

Place the numbers from the grey boxes in ascending order in the empty boxes below. Start with the box that is furthest to the left in the picture.